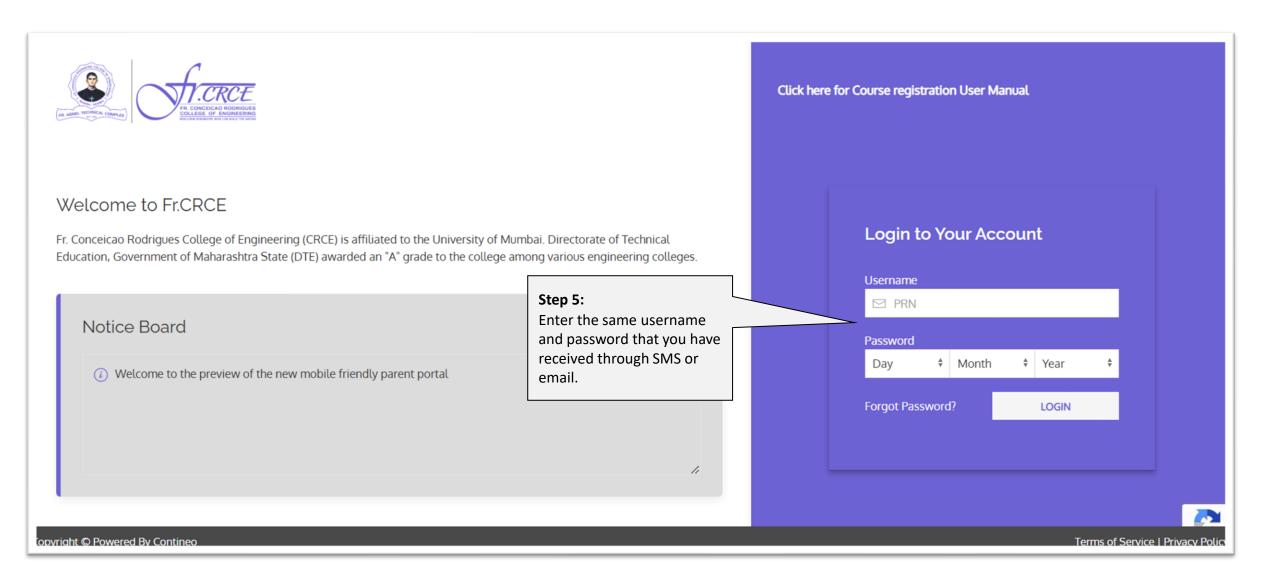

#### Welcome to Fr.CRCE

Fr. Conceicao Rodrigues College of Engineering (CRCE) is affiliated to the University of Mumbai. Directorate of Technical Education, Government of Maharashtra State (DTE) awarded an "A" grade to the college among various engineering colleges.

#### **Notice Board**

(i) Welcome to the preview of the new mobile friendly parent portal

Step 1:

Click on "Forgot Password" link.

1

opyright © Powered By Contineo

Terms of Service | Privacy Polic