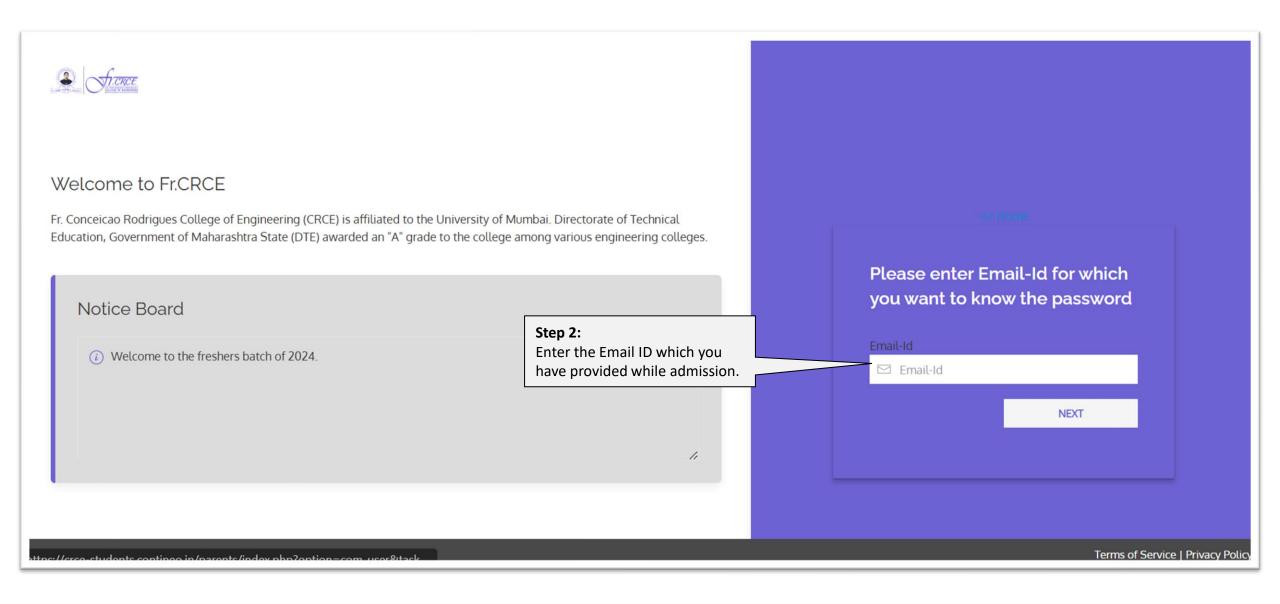

#### Welcome to Fr.CRCE

Fr. Conceicao Rodrigues College of Engineering (CRCE) is affiliated to the University of Mumbai. Directorate of Technical Education, Government of Maharashtra State (DTE) awarded an "A" grade to the college among various engineering colleges.