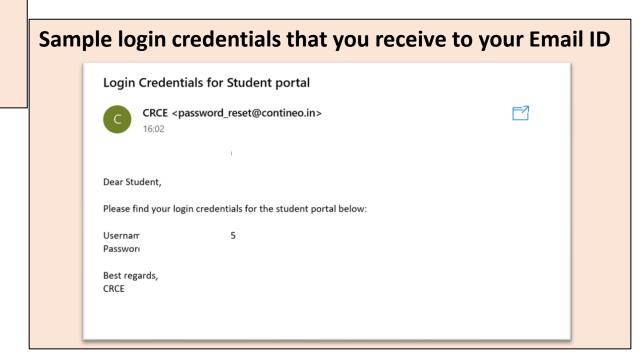

# Sample login credentials that you receive to your mobile number

Dear Student,

Please find your login credentials for the student

portal below:

Username:

Password:

Best regards, CRCE

Powered by Contineo