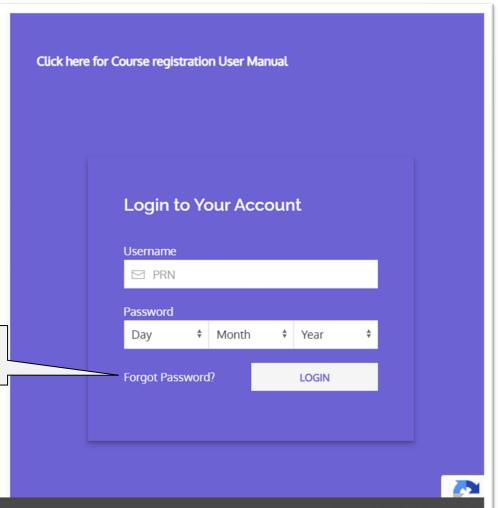

#### **Notice Board**

(i) Welcome to the preview of the new mobile friendly parent portal

Step 1:

Click on "Forgot Password" link.

1

opyright © Powered By Contineo

Terms of Service | Privacy Polic