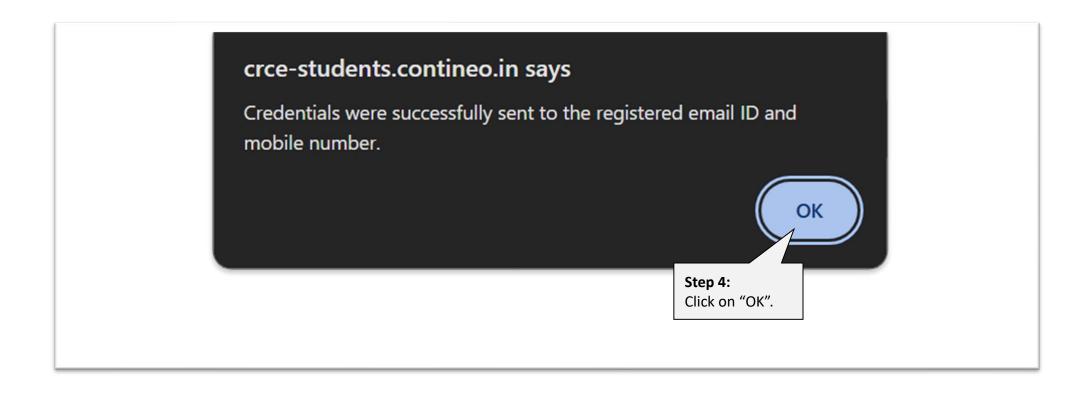

## Kindly use the forgot password option for the following conditions:

- If students want to know their PRN and Date of birth.
- ➤ If you enter wrong password 5 times, it will get blocked. You need wait for 10 min after 10 min automatically it will get unblocked.