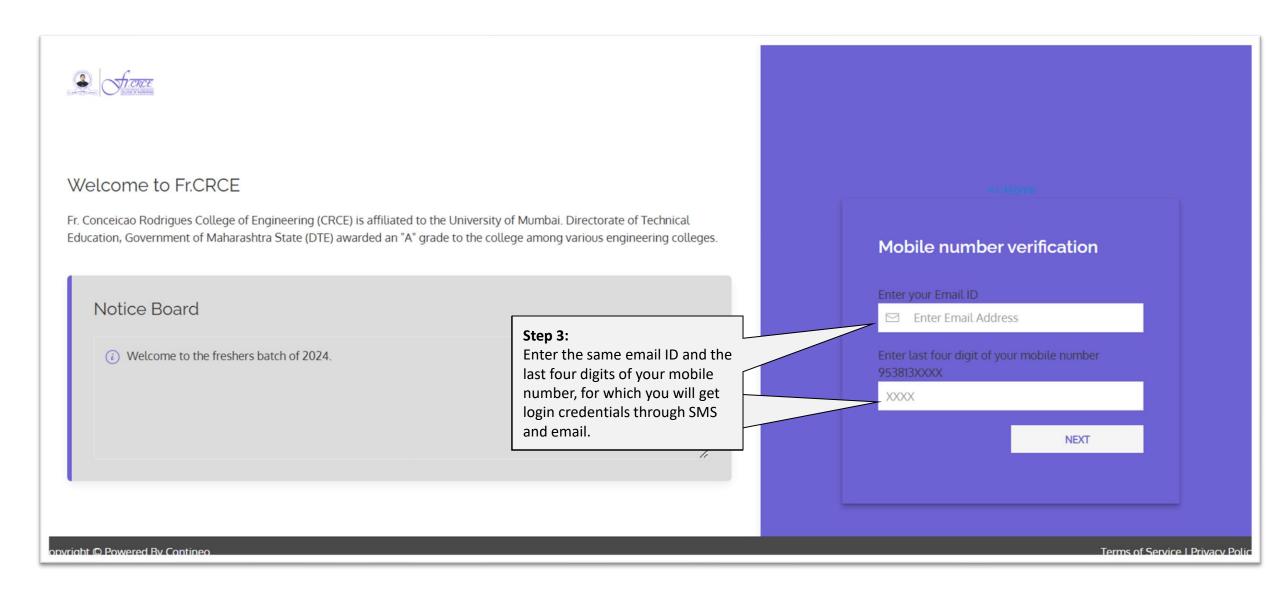

#### Welcome to Fr.CRCE

Fr. Conceicao Rodrigues College of Engineering (CRCE) is affiliated to the University of Mumbai. Directorate of Technical Education, Government of Maharashtra State (DTE) awarded an "A" grade to the college among various engineering colleges.